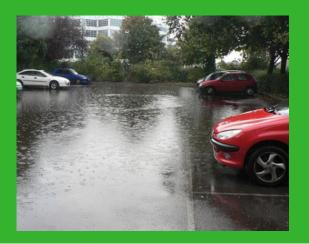

## Water Scarcity and Urban Flooding: A Growing Concern

In many cities, groundwater levels are plummeting, leaving residents desperate for every drop of water. But when rainfall finally arrives, it often creates more problems than it solves. With the ground unable to absorb the water, streets turn into rivers, and parking lots become ponds, creating hazardous conditions for pedestrians and vehicles alike. The aftermath is not only inconvenient; it also raises significant safety concerns and escalates maintenance costs for property owners.

The strain on city infrastructure and the rising burden of water management continue to grow with each passing storm, highlighting the urgent need for sustainable solutions.

Introducing PrismPervia - the innovative 'thirsty concrete' from our Green Concrete Prismatic Range, designed to recharge groundwater and promote sustainability. PrismPervia effectively captures rainwater, allowing it to seep through its porous structure and replenish underground aquifers, reducing surface runoff.