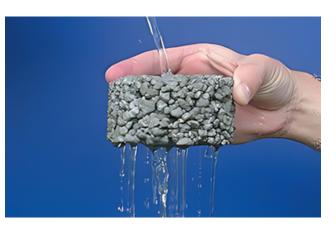

The strain on city infrastructure and the rising burden of water management continue to grow with each passing storm, highlighting the urgent need for sustainable solutions.

Introducing PrismPervia - the innovative 'thirsty concrete' from our Green Concrete Prismatic Range, designed to recharge groundwater and promote sustainability. PrismPervia effectively captures rainwater, allowing it to seep through its porous structure and replenish underground aquifers, reducing surface runoff.

#### Technical Details

- VSI aggregates with < 12.5 mm nominal size
- Water permeability: > 300 liters/m²/minute
- Pervious concrete: Zero slump
- Compressive strength: 15 to 20 MPa
- Concrete porosity: 15% to 25% •